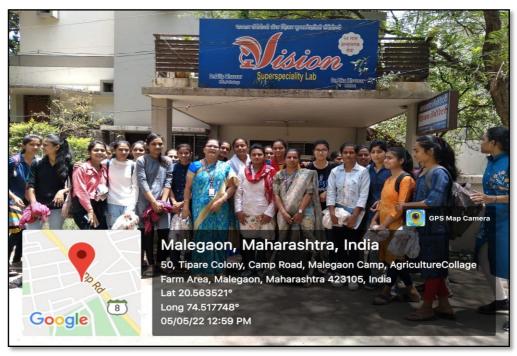

Visit report of Bhavsar Pathology Laboratory

On 06 May 2022 Department of Zoology organized one day visit for SY B Sc and TY B Sc Students at Bhavsar Pathology Laboratory. All the Staff members of Zoology Department

Smt. Desale N.S., Dr. Tejswini Sontakke and Smt. Shital Salunke are present along with the  $35\,$ 

students.

Dr. DilipBhavsar and his team demonstrated various activities of the lab and the

various operations being carried in them. A detailed explanation regarding sample

Head

Department of Zoo ogy Malegaon Camp PRINCIPAL

S.P.H. Mahila Mahavidyalaya Malegaon Camp-423 105 (Nasnik)

Dr. Bhavsar Sir explain the Pathological Instrument to Students

Students are Visited to Bhavsar Pathology Laboratory