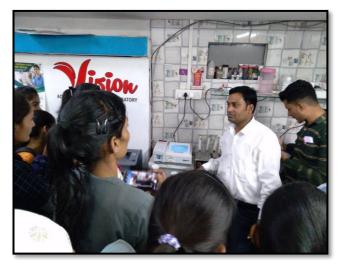

Smt. Desale N.S., Dr. Tejswini Sontakke and Smt. Shital Salunke are present along with the  $35\,$ 

students.

Dr. DilipBhavsar and his team demonstrated various activities of the lab and the

various operations being carried in them. A detailed explanation regarding sample

collection, testing was given during the visit. Various microscopic methods used in

biological and serological testing of samples were demonstrated. The visit was

aimed at imparting the reallife perspective and experiential learning in the presence

Head

Department of Zoo ogy Malegaon Camp PRINCIPAL

S.P.H. Mahila Mahavidyalaya Malegaon Camp-423 105 (Nasnik)

Dr. Bhavsar Sir explain the Pathological Instrument to Students

Students are Visited to Bhavsar Pathology Laboratory